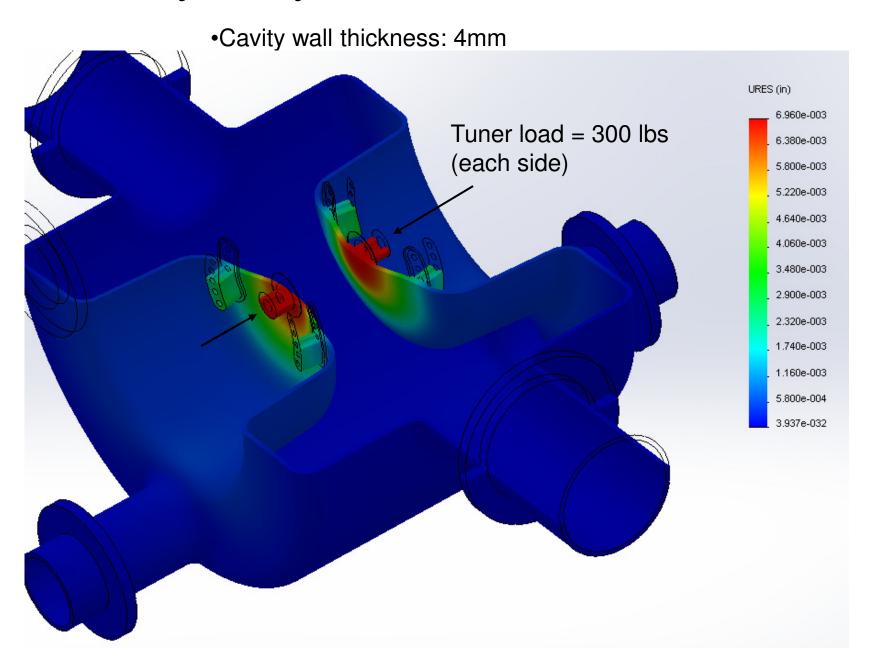

#### Crab Cavity Analysis: Tuner Induced Deformation

Cavity wall thickness: 4mm

#### Crab Cavity Analysis: Tuner Induced Deformation