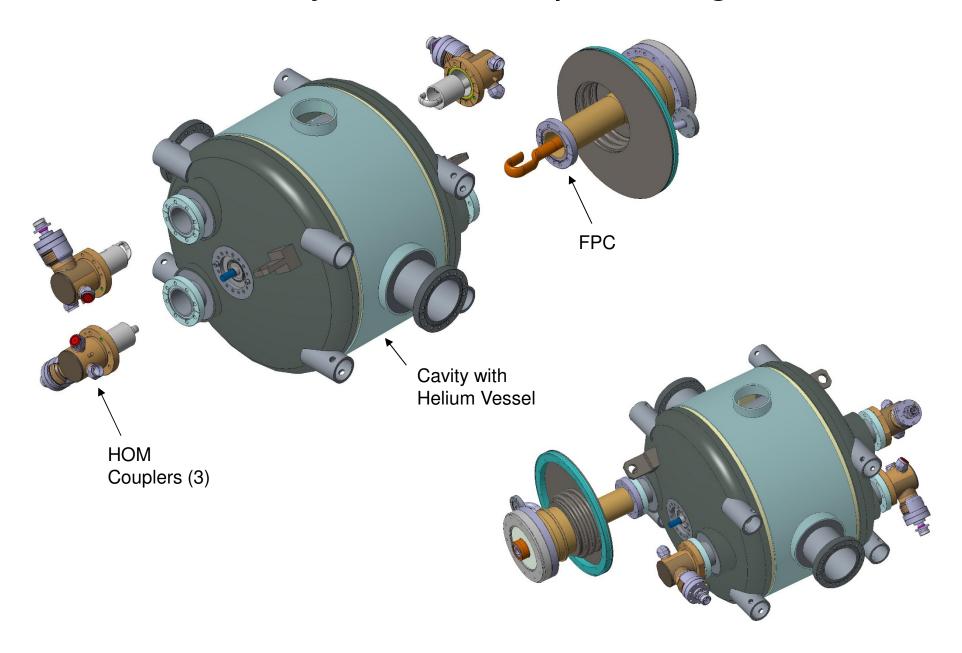

# Crab Cavity Concept Design and Analysis

2017-12-01

## Crab Cavity Preliminary Concept

Cavity wall thickness: 4mm



Dynamic Tuner Interface

## Crab Cavity System Concept



## Crab Cavity Helium Vessel Integration



## Crab Cavity Power Coupler Integration



## Crab Cavity Hermetic String Build



## Crab Cavity Vacuum Cover Integration

Vacuum Cover with Support Frame Hermetic String

## Crab Cavity Cold Mass Buildup



Helium Plumbing



Inner Magnetic Shield

# Crab Cavity Shield Integration



# Crab Cavity Vacuum Vessel Integration



## Crab Cavity Cryomodule



# Two Cavity String Length



#### Crab Cavity Analysis: Tuner Induced Stress

Cavity wall thickness: 4mm



#### Crab Cavity Analysis: Tuner Induced Deformation

Cavity wall thickness: 4mm



## Crab Cavity Analysis: Tuner Induced Stress



#### Crab Cavity Analysis: Tuner Induced Deformation