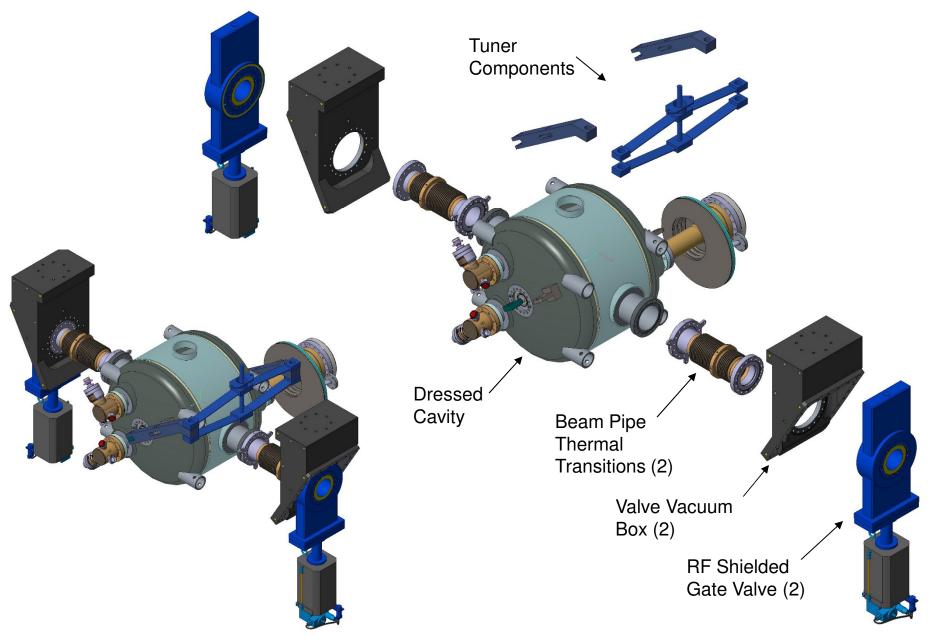

## Crab Cavity System Concept

## Crab Cavity Preliminary Concept

Cavity wall thickness: 4mm

Dynamic Tuner Interface