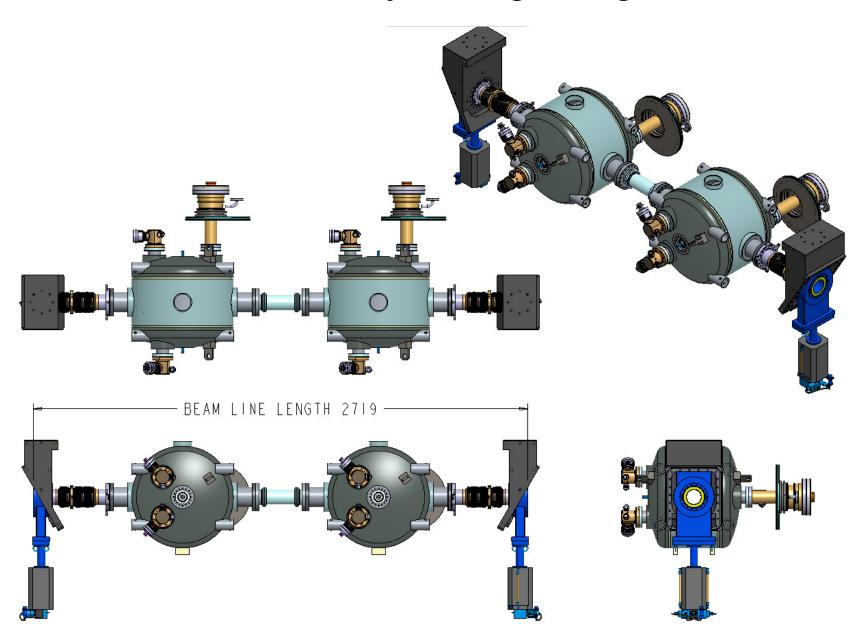

# Crab Cavity Concept Design and Analysis

2017-12-01

## Crab Cavity Preliminary Concept

Cavity wall thickness: 4mm



Dynamic Tuner Interface

## Crab Cavity System Concept



## Crab Cavity Helium Vessel Integration



## Crab Cavity Power Coupler Integration



## Crab Cavity Hermetic String Build



## Crab Cavity Vacuum Cover Integration

Vacuum Cover with Support Frame Hermetic String

## Crab Cavity Cold Mass Buildup



Helium Plumbing



Inner Magnetic Shield

# Crab Cavity Shield Integration



# Crab Cavity Vacuum Vessel Integration



## Crab Cavity Cryomodule



# Two Cavity String Length



#### Crab Cavity Analysis: Tuner Induced Stress

Cavity wall thickness: 4mm



#### Crab Cavity Analysis: Tuner Induced Deformation

Cavity wall thickness: 4mm



## Crab Cavity Analysis: Tuner Induced Stress



#### Crab Cavity Analysis: Tuner Induced Deformation