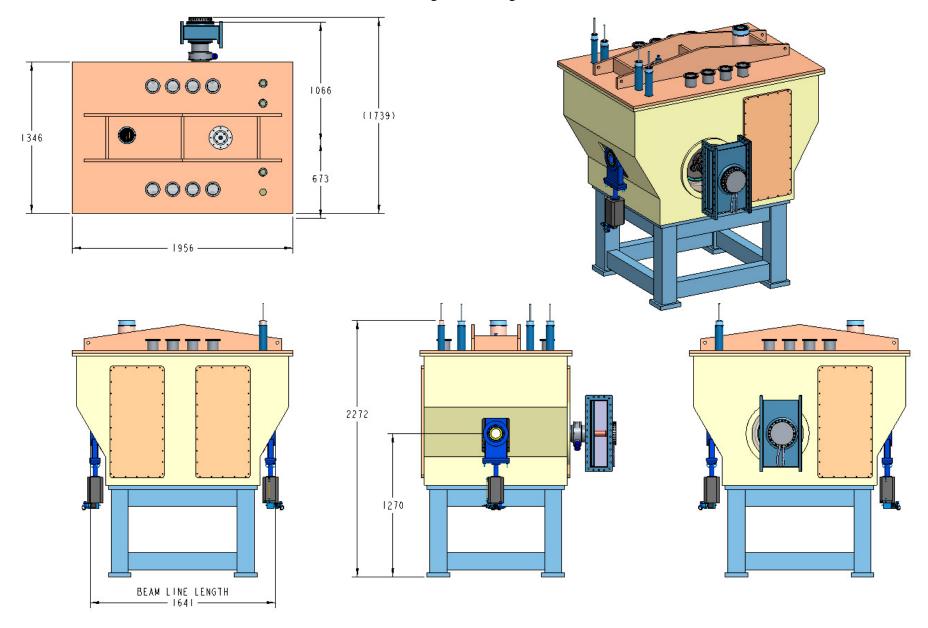

# Crab Cavity Concept Design and Analysis

2017-12-01

## Crab Cavity Preliminary Concept

Cavity wall thickness: 4mm



Dynamic Tuner Interface

## Crab Cavity System Concept



## Crab Cavity Helium Vessel Integration



## Crab Cavity Power Coupler Integration



## Crab Cavity Hermetic String Build



## Crab Cavity Vacuum Cover Integration

Vacuum Cover with Support Frame Hermetic String

## Crab Cavity Cold Mass Buildup



Helium Plumbing



Inner Magnetic Shield

# Crab Cavity Shield Integration



# Crab Cavity Vacuum Vessel Integration



## Crab Cavity Cryomodule



# Two Cavity String Length



#### Crab Cavity Analysis: Tuner Induced Stress

Cavity wall thickness: 4mm



#### Crab Cavity Analysis: Tuner Induced Deformation

Cavity wall thickness: 4mm



## Crab Cavity Analysis: Tuner Induced Stress



#### Crab Cavity Analysis: Tuner Induced Deformation