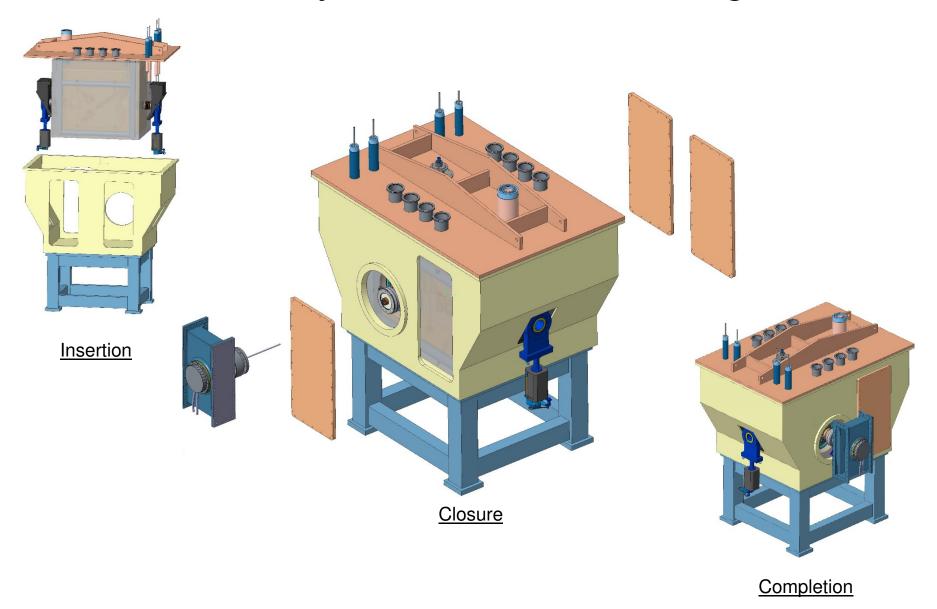

# Crab Cavity Concept Design and Analysis

2017-12-01

## Crab Cavity Preliminary Concept

Cavity wall thickness: 4mm



Dynamic Tuner Interface

## Crab Cavity System Concept



## Crab Cavity Helium Vessel Integration



## Crab Cavity Power Coupler Integration



## Crab Cavity Hermetic String Build



## Crab Cavity Vacuum Cover Integration

Vacuum Cover with Support Frame Hermetic String

## Crab Cavity Cold Mass Buildup



Helium Plumbing



Inner Magnetic Shield

# Crab Cavity Shield Integration



# Crab Cavity Vacuum Vessel Integration



## Crab Cavity Cryomodule



# Two Cavity String Length



#### Crab Cavity Analysis: Tuner Induced Stress

Cavity wall thickness: 4mm



#### Crab Cavity Analysis: Tuner Induced Deformation

Cavity wall thickness: 4mm



## Crab Cavity Analysis: Tuner Induced Stress



#### Crab Cavity Analysis: Tuner Induced Deformation