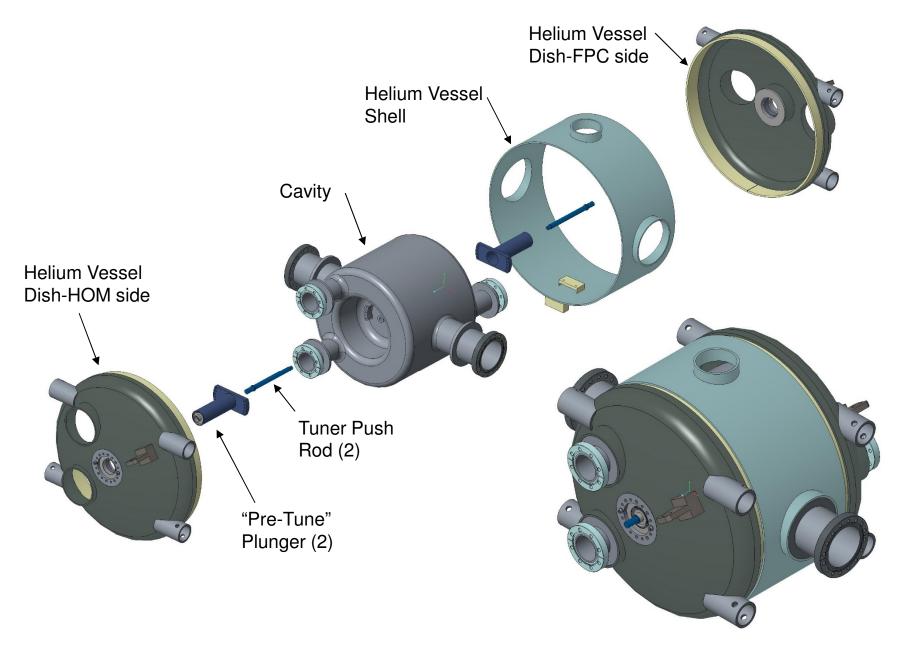

# Crab Cavity Concept Design and Analysis

2017-12-01

## Crab Cavity Preliminary Concept

Cavity wall thickness: 4mm



Dynamic Tuner Interface

## Crab Cavity System Concept



## Crab Cavity Helium Vessel Integration



## Crab Cavity Power Coupler Integration



## Crab Cavity Hermetic String Build



## Crab Cavity Vacuum Cover Integration

Vacuum Cover with Support Frame Hermetic String

## Crab Cavity Cold Mass Buildup



Helium Plumbing



Inner Magnetic Shield

# Crab Cavity Shield Integration



# Crab Cavity Vacuum Vessel Integration



## Crab Cavity Cryomodule



# Two Cavity String Length



#### Crab Cavity Analysis: Tuner Induced Stress

Cavity wall thickness: 4mm



#### Crab Cavity Analysis: Tuner Induced Deformation

Cavity wall thickness: 4mm



## Crab Cavity Analysis: Tuner Induced Stress



#### Crab Cavity Analysis: Tuner Induced Deformation