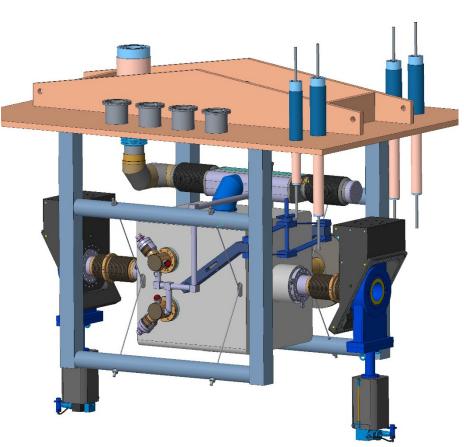

## Crab Cavity Cold Mass Buildup

Helium Plumbing

Inner Magnetic Shield

## Crab Cavity Cryomodule