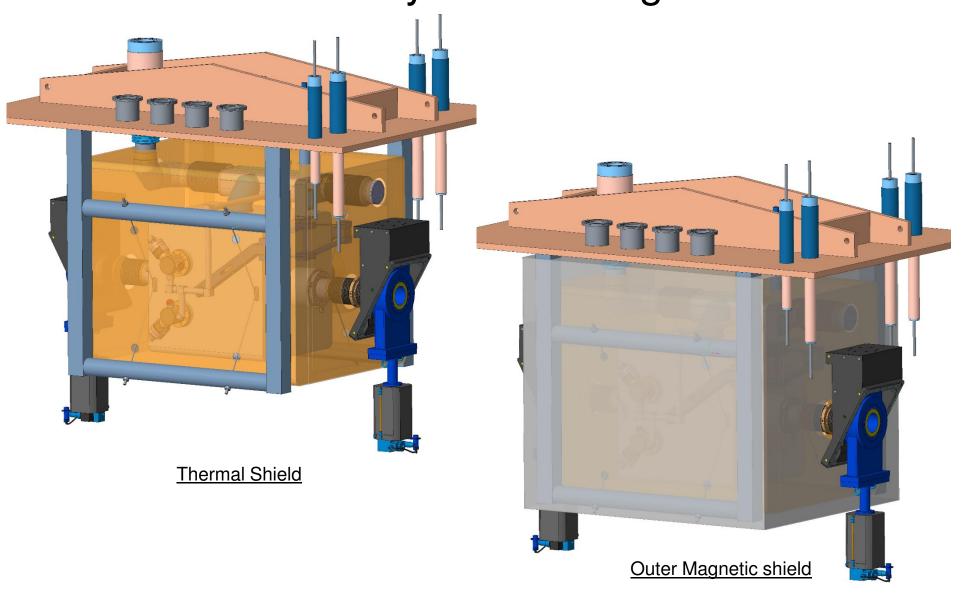

# Crab Cavity Concept Design and Analysis

2017-12-01

## Crab Cavity Preliminary Concept

Cavity wall thickness: 4mm



Dynamic Tuner Interface

## Crab Cavity System Concept



## Crab Cavity Helium Vessel Integration



## Crab Cavity Power Coupler Integration



## Crab Cavity Hermetic String Build



## Crab Cavity Vacuum Cover Integration

Vacuum Cover with Support Frame Hermetic String

## Crab Cavity Cold Mass Buildup



Helium Plumbing



Inner Magnetic Shield

# Crab Cavity Shield Integration



# Crab Cavity Vacuum Vessel Integration



## Crab Cavity Cryomodule



# Two Cavity String Length



#### Crab Cavity Analysis: Tuner Induced Stress

Cavity wall thickness: 4mm



#### Crab Cavity Analysis: Tuner Induced Deformation

Cavity wall thickness: 4mm



## Crab Cavity Analysis: Tuner Induced Stress



#### Crab Cavity Analysis: Tuner Induced Deformation