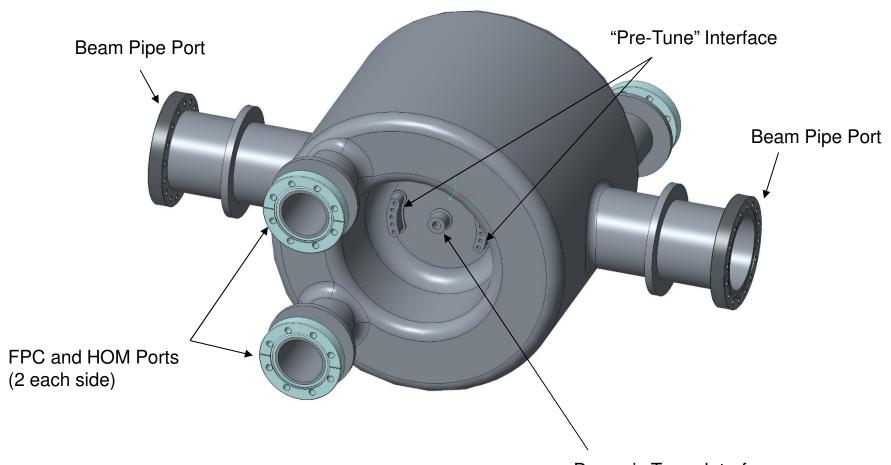

## Crab Cavity Preliminary Concept

Cavity wall thickness: 4mm

Dynamic Tuner Interface