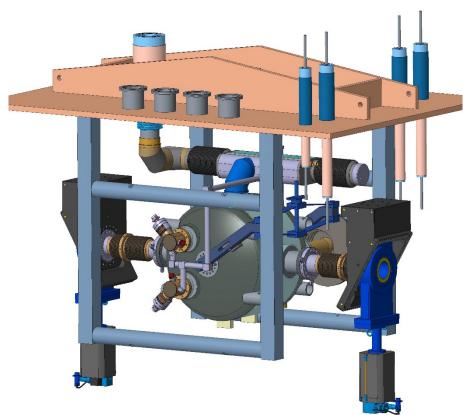

## Crab Cavity Cold Mass Buildup

Helium Plumbing

Inner Magnetic Shield

## Crab Cavity Cryomodule