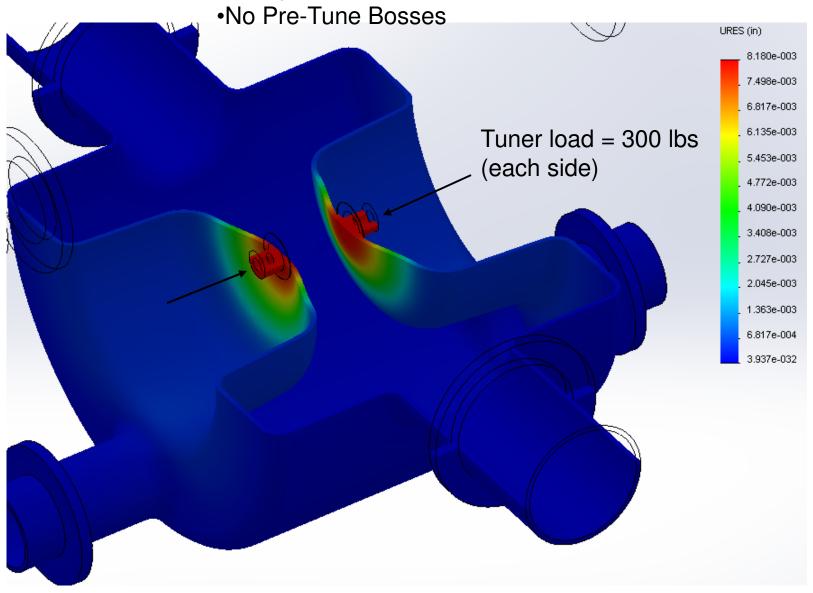

#### Crab Cavity Analysis: Tuner Induced Deformation

Cavity wall thickness: 4mm

#### Crab Cavity Analysis: Tuner Induced Deformation