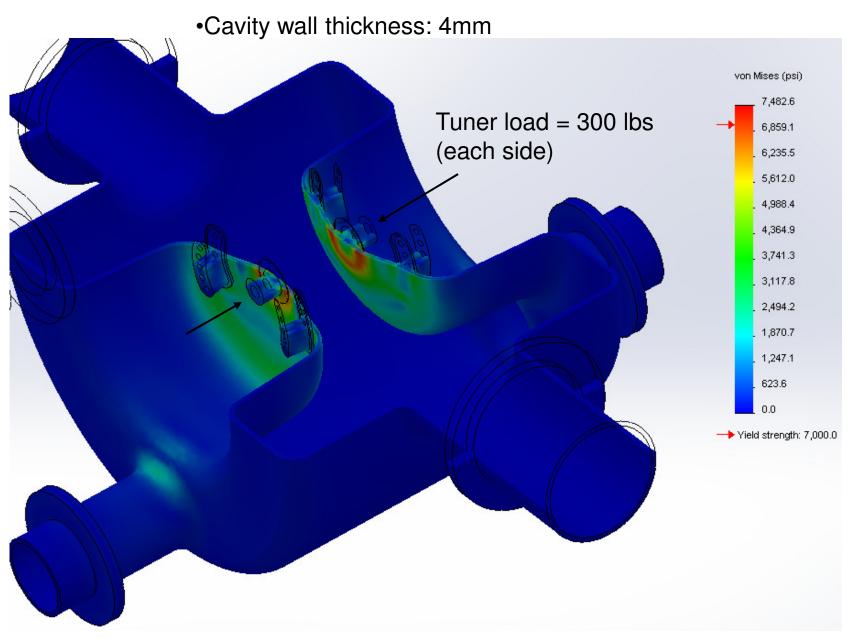

#### Crab Cavity Analysis: Tuner Induced Stress

Cavity wall thickness: 4mm

## Crab Cavity Analysis: Tuner Induced Stress