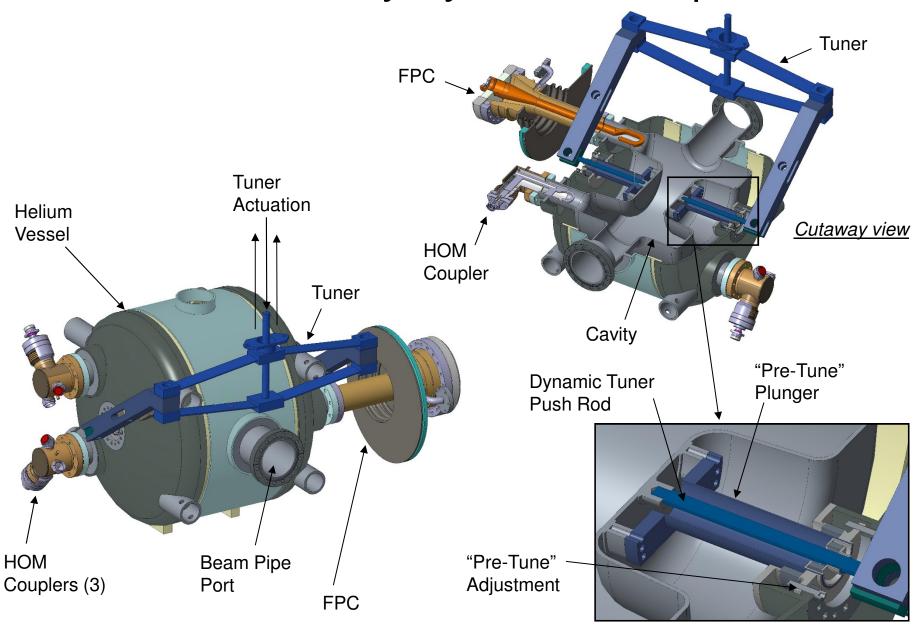

# Crab Cavity Concept Design and Analysis

2017-12-01

## Crab Cavity Preliminary Concept

Cavity wall thickness: 4mm



Dynamic Tuner Interface

## Crab Cavity System Concept



## Crab Cavity Helium Vessel Integration



## Crab Cavity Power Coupler Integration



## Crab Cavity Hermetic String Build



## Crab Cavity Vacuum Cover Integration

Vacuum Cover with Support Frame Hermetic String

## Crab Cavity Cold Mass Buildup



Helium Plumbing



Inner Magnetic Shield

# Crab Cavity Shield Integration



# Crab Cavity Vacuum Vessel Integration



## Crab Cavity Cryomodule



# Two Cavity String Length



#### Crab Cavity Analysis: Tuner Induced Stress

Cavity wall thickness: 4mm



#### Crab Cavity Analysis: Tuner Induced Deformation

Cavity wall thickness: 4mm



## Crab Cavity Analysis: Tuner Induced Stress



#### Crab Cavity Analysis: Tuner Induced Deformation