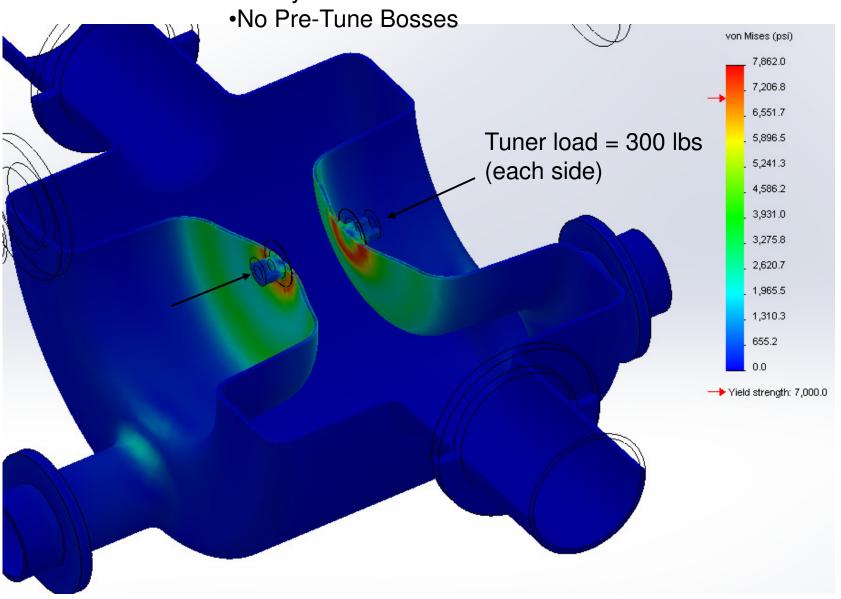

#### Crab Cavity Analysis: Tuner Induced Stress

Cavity wall thickness: 4mm

## Crab Cavity Analysis: Tuner Induced Stress