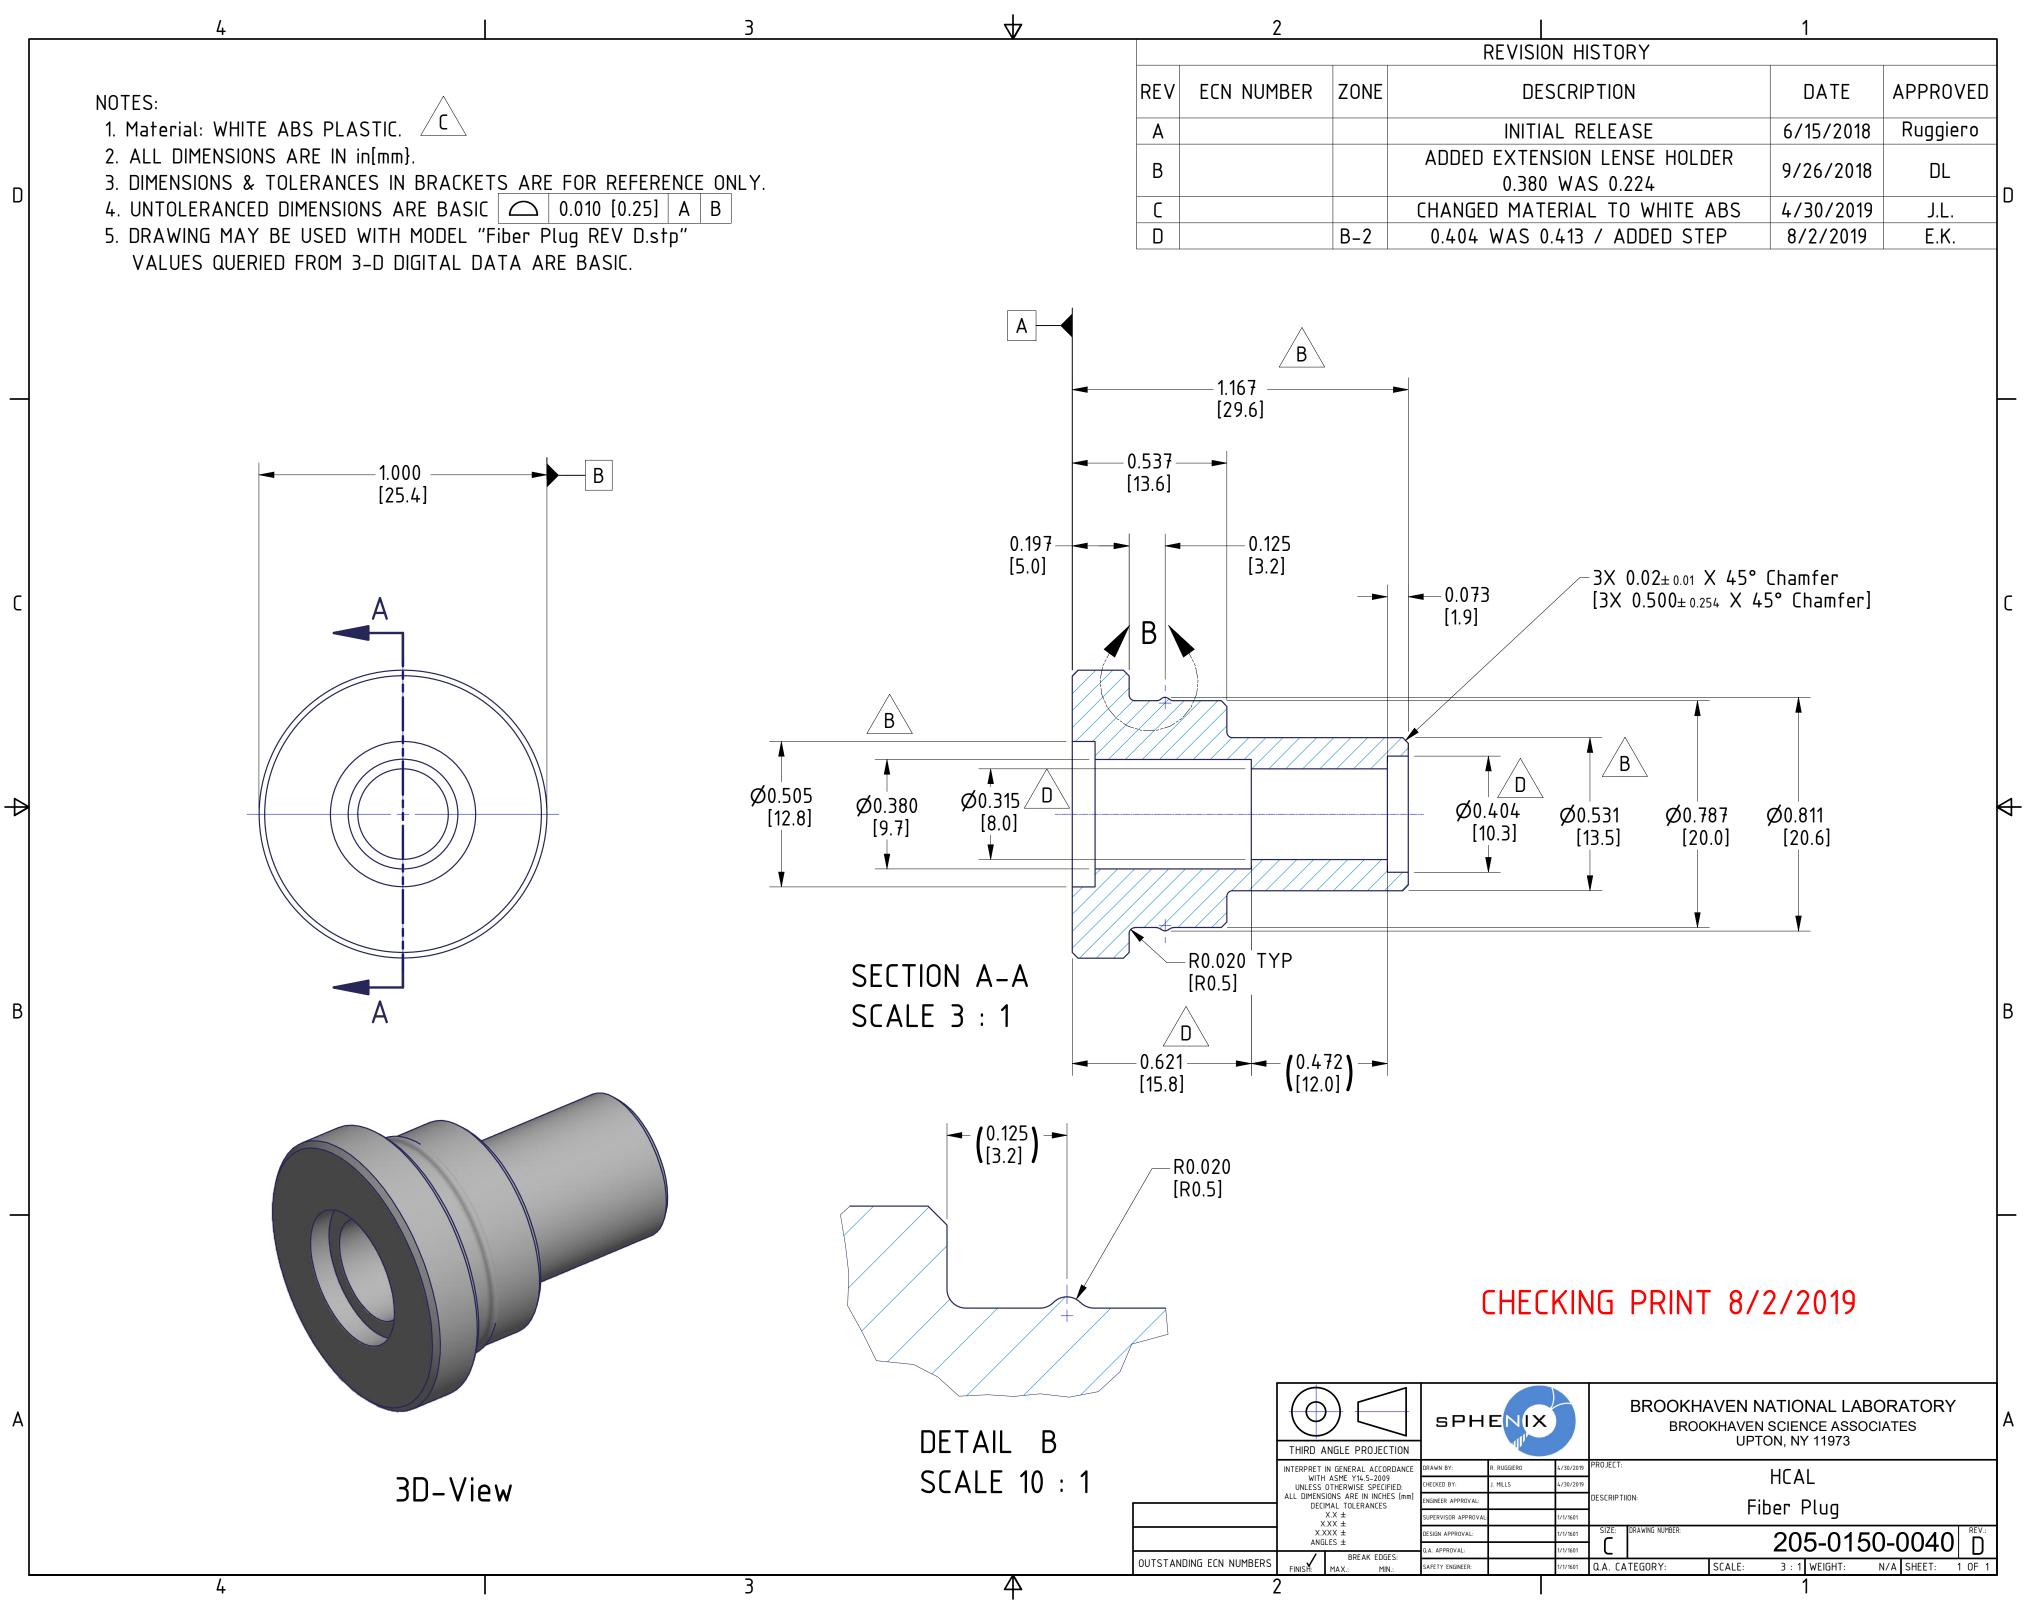

|                        | THIRD ANGLE PROJECTION                                                                                    |                      |             |           | BROOKHAVEN NATIONAL LABORATORY<br>BROOKHAVEN SCIENCE ASSOCIATES<br>UPTON, NY 11973 |                                        | A |
|------------------------|-----------------------------------------------------------------------------------------------------------|----------------------|-------------|-----------|------------------------------------------------------------------------------------|----------------------------------------|---|
|                        | UNLESS OTHERWISE SPECIFIED:<br>ALL DIMENSIONS ARE IN INCHES [mm]<br>DECIMAL TOLERANCES<br>X.X ±<br>X.XX ± | DRAWN BY:            | R. RUGGIERO | 4/30/2019 |                                                                                    | HCAL                                   |   |
|                        |                                                                                                           | CHECKED BY:          | J. MILLS    | 4/30/2019 |                                                                                    | IICAL                                  |   |
|                        |                                                                                                           | ENGINEER APPROVAL:   |             |           | DESCRIP TIION:                                                                     | Fiber Plug                             |   |
|                        |                                                                                                           | SUPERVISOR APPROVAL: |             | 1/1/1601  |                                                                                    |                                        |   |
|                        |                                                                                                           | DESIGN APPROVAL:     |             | 1/1/1601  | SIZE: DRAWING NUMBER:                                                              |                                        |   |
|                        |                                                                                                           | Q.A. APPROVAL:       |             | 1/1/1601  |                                                                                    | 205-0150-0040                          |   |
| UTSTANDING ECN NUMBERS |                                                                                                           | SAFETY ENGINEER:     |             | 1/1/1601  | Q.A. CATEGORY:                                                                     | SCALE: 3 : 1 WEIGHT: N/A SHEET: 1 OF 1 |   |
| 2                      |                                                                                                           |                      |             |           |                                                                                    | 1                                      |   |